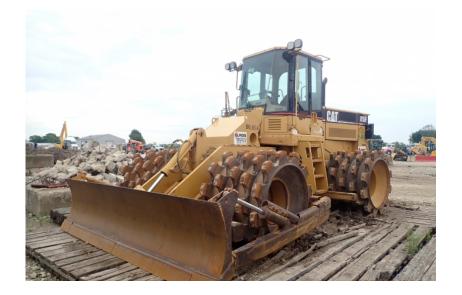

## Compaction Equipment - Padfoot: 2006 Cat 815F Padfoot Roller Stock Number: 10698

RENTAL UNIT ONLY - CALL FOR RENTAL RATES. Cab with A/C, 4-39" padfoot drums with cleaners, Cat 3176 240HP diesel, 12' hydraulic leveling blade, 45,760 lbs.