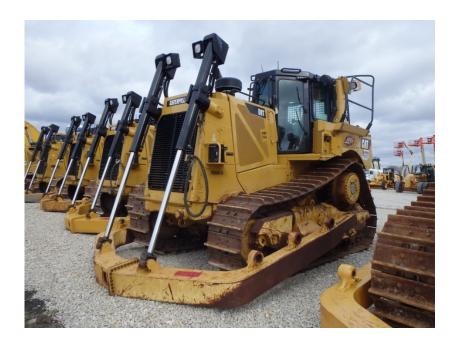

## **Illinois Truck & Equipment**

320 E. Briscoe Dr, Morris, IL 60450 **Jay Reardon** jay@iltruck.com

1-815-941-1900

Dozer: 2011 Cat D8T w/Winch

Stock Number: 10696

RENTAL UNIT ONLY - CALL FOR RENTAL RATES. Cab with A/C, Cat C15 347HP Tier 4 diesel, 24" pads, 16' angle blade, diff steer, rear screen, Paccar PA140VS rear winch, 80,000

lbs.

Hour/Mile Meter: 6,077