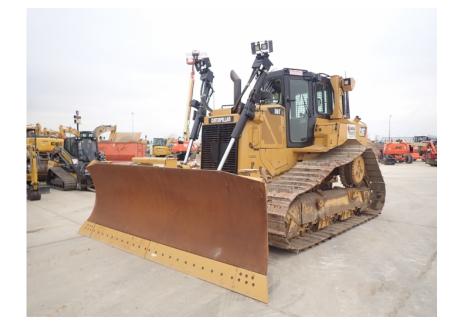

### Dozer: 2012 Cat D6T LGP w/Winch

#### Stock Number: 10683

RENTAL UNIT ONLY - CALL FOR RENTAL RATES. Cab with A/C, Cat C9.3 205HP diesel Tier 4, 31" pads, System 1 undercarriage, 13' 6" 6-way blade, rear counterweight, ripper valve, Accugrade ready, Paccar PA56 winch, undercarriage NEW, 46,700 lbs.