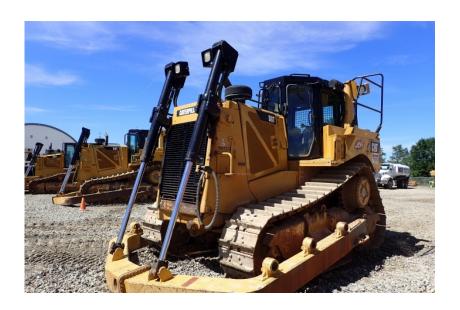

## **Illinois Truck & Equipment**

320 E. Briscoe Dr, Morris, IL 60450 **Jay Reardon** jay@iltruck.com

1-815-941-1900

Dozer: 2012 Cat D8T w/Winch

Stock Number: 10672

RENTAL UNIT ONLY - CALL FOR RENTAL RATES. Cab with A/C, Cat C15 347HP Tier 4 diesel, 24" pads, 16' angle blade, diff steer, rear screen, Paccar PA140VS rear winch, 80,000 lbs.