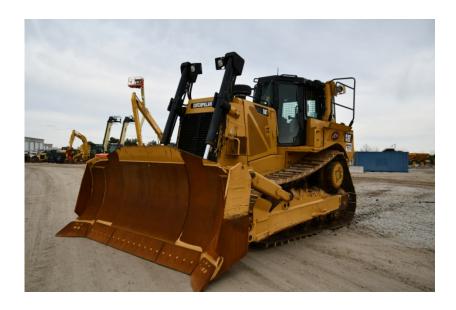

## **Illinois Truck & Equipment**

320 E. Briscoe Dr, Morris, IL 60450 **Jay Reardon** jay@iltruck.com

1-815-941-1900

Dozer: 2012 Cat D8T w/Winch

Stock Number: 10671

RENTAL UNIT ONLY - CALL FOR RENTAL RATES. Cab with A/C, Cat C15 347HP Tier 4 diesel, 24" pads, 16' angle blade, diff steer, rear screen, Paccar PA140VS rear winch, 80,000 lbs.