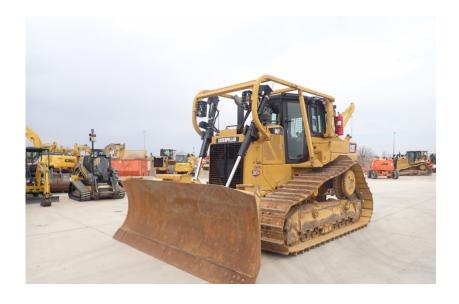

## **Illinois Truck & Equipment**

320 E. Briscoe Dr, Morris, IL 60450 **Jay Reardon** jay@iltruck.com

1-815-941-1900

Dozer: 2012 Cat D6T XW w/Ripper

Stock Number: 10648

RENTAL UNIT ONLY - CALL FOR RENTAL RATES. Cab with A/C, Cat C9.3 205HP diesel, 28" pads, System 1 undercarriage, 13' 8" 6-way blade, diff steer, Paccar PA56 winch, rear screens, sweeps, 3rd valve, Accugrade ready, 46,700 lbs.