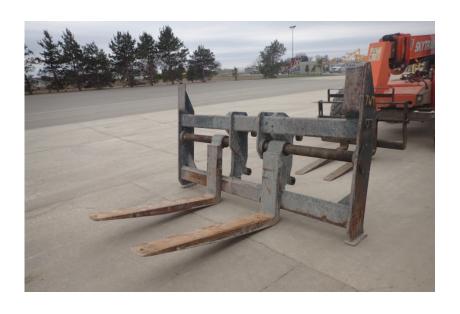

## **Illinois Truck & Equipment**

320 E. Briscoe Dr, Morris, IL 60450 **Jay Reardon** jay@iltruck.com

1-815-941-1900

Attachments: JRB 102" x 60" Wheel Loader Forks

Stock Number: 10144b

102" x 60" wheel loader forks, fits to Kawasaki 90ZV