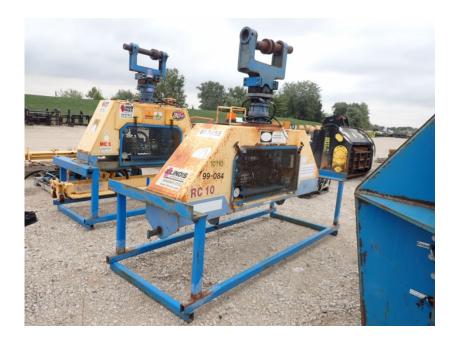

## **Illinois Truck & Equipment**

320 E. Briscoe Dr, Morris, IL 60450 **Jay Reardon** jay@iltruck.com

1-815-941-1900

Attachment Surplus: 2009 Vacuworx RC-10 Steel Pipe Lifter

Stock Number: 10110SUR

Vacuum steel pipe lifter, 10,000 lb. capacity, lifts pipe from 10cm (4"), to unlimited size diameter single or double joint, self contained diesel engine w/ electric start, wireless remote control, 1,852 lbs.

Hour/Mile Meter: 418