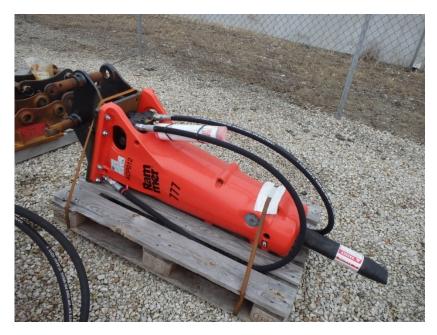

## Backhoe Loader Attachments: Allied Hammer\*\*\* Rammer 777

| RENTAL RATE      |            |       |         |         |
|------------------|------------|-------|---------|---------|
| MAKE             | MODEL      | DAY   | WEEK    | 4 WEEK  |
| Allied Hammer*** | Rammer 777 | \$350 | \$1,000 | \$2,250 |