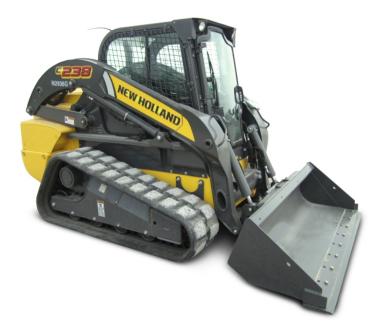

## Track Skid Steers: New Holland C238

| RENTAL RATE |       |      |            |       |         |         |
|-------------|-------|------|------------|-------|---------|---------|
| MAKE        | MODEL | H.P. | CAPACITY   | DAY   | WEEK    | 4 WEEK  |
| New Holland | C238  | 90   | 3,800 lbs. | \$425 | \$1,250 | \$3,750 |

cab, heat and A/C, radio, FPT/ F5CE9454 84HP Tier 3 diesel, E-H hand controls, ISO/ H pattern control changer, air ride seat, bucket self level up, ride control, bucket float, keyless start, 2 speed, 3800# operating cap., 17.7" rubber tracks, aux. hydraulics, manual mount plate, block heater, 78" bucket, 10,100 lbs