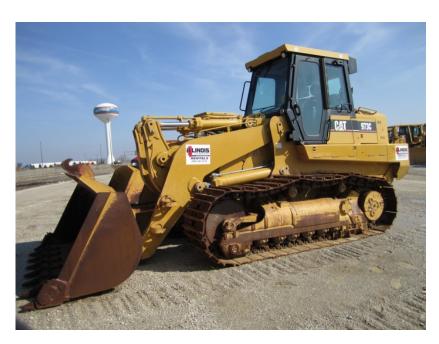

## One Call Rents It All! 815-941-1900

Crawler Loaders: Caterpillar\* 973D

| RENTAL RATE  |       |      |          |         |         |          |
|--------------|-------|------|----------|---------|---------|----------|
| MAKE         | MODEL | H.P. | CAPACITY | DAY     | WEEK    | 4 WEEK   |
| Caterpillar* | 973D  | 263  | 4.2 yds. | \$1,250 | \$3,750 | \$11,250 |