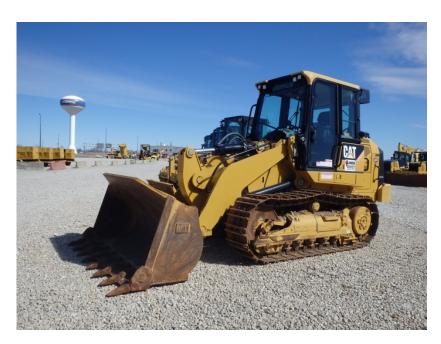

## One Call Rents It All! 815-941-1900

Crawler Loaders: Caterpillar\* 953K

| RENTAL RATE  |       |      |           |       |         |         |
|--------------|-------|------|-----------|-------|---------|---------|
| MAKE         | MODEL | H.P. | CAPACITY  | DAY   | WEEK    | 4 WEEK  |
| Caterpillar* | 953K  | 148  | 2.42 yds. | \$775 | \$2,300 | \$6,900 |